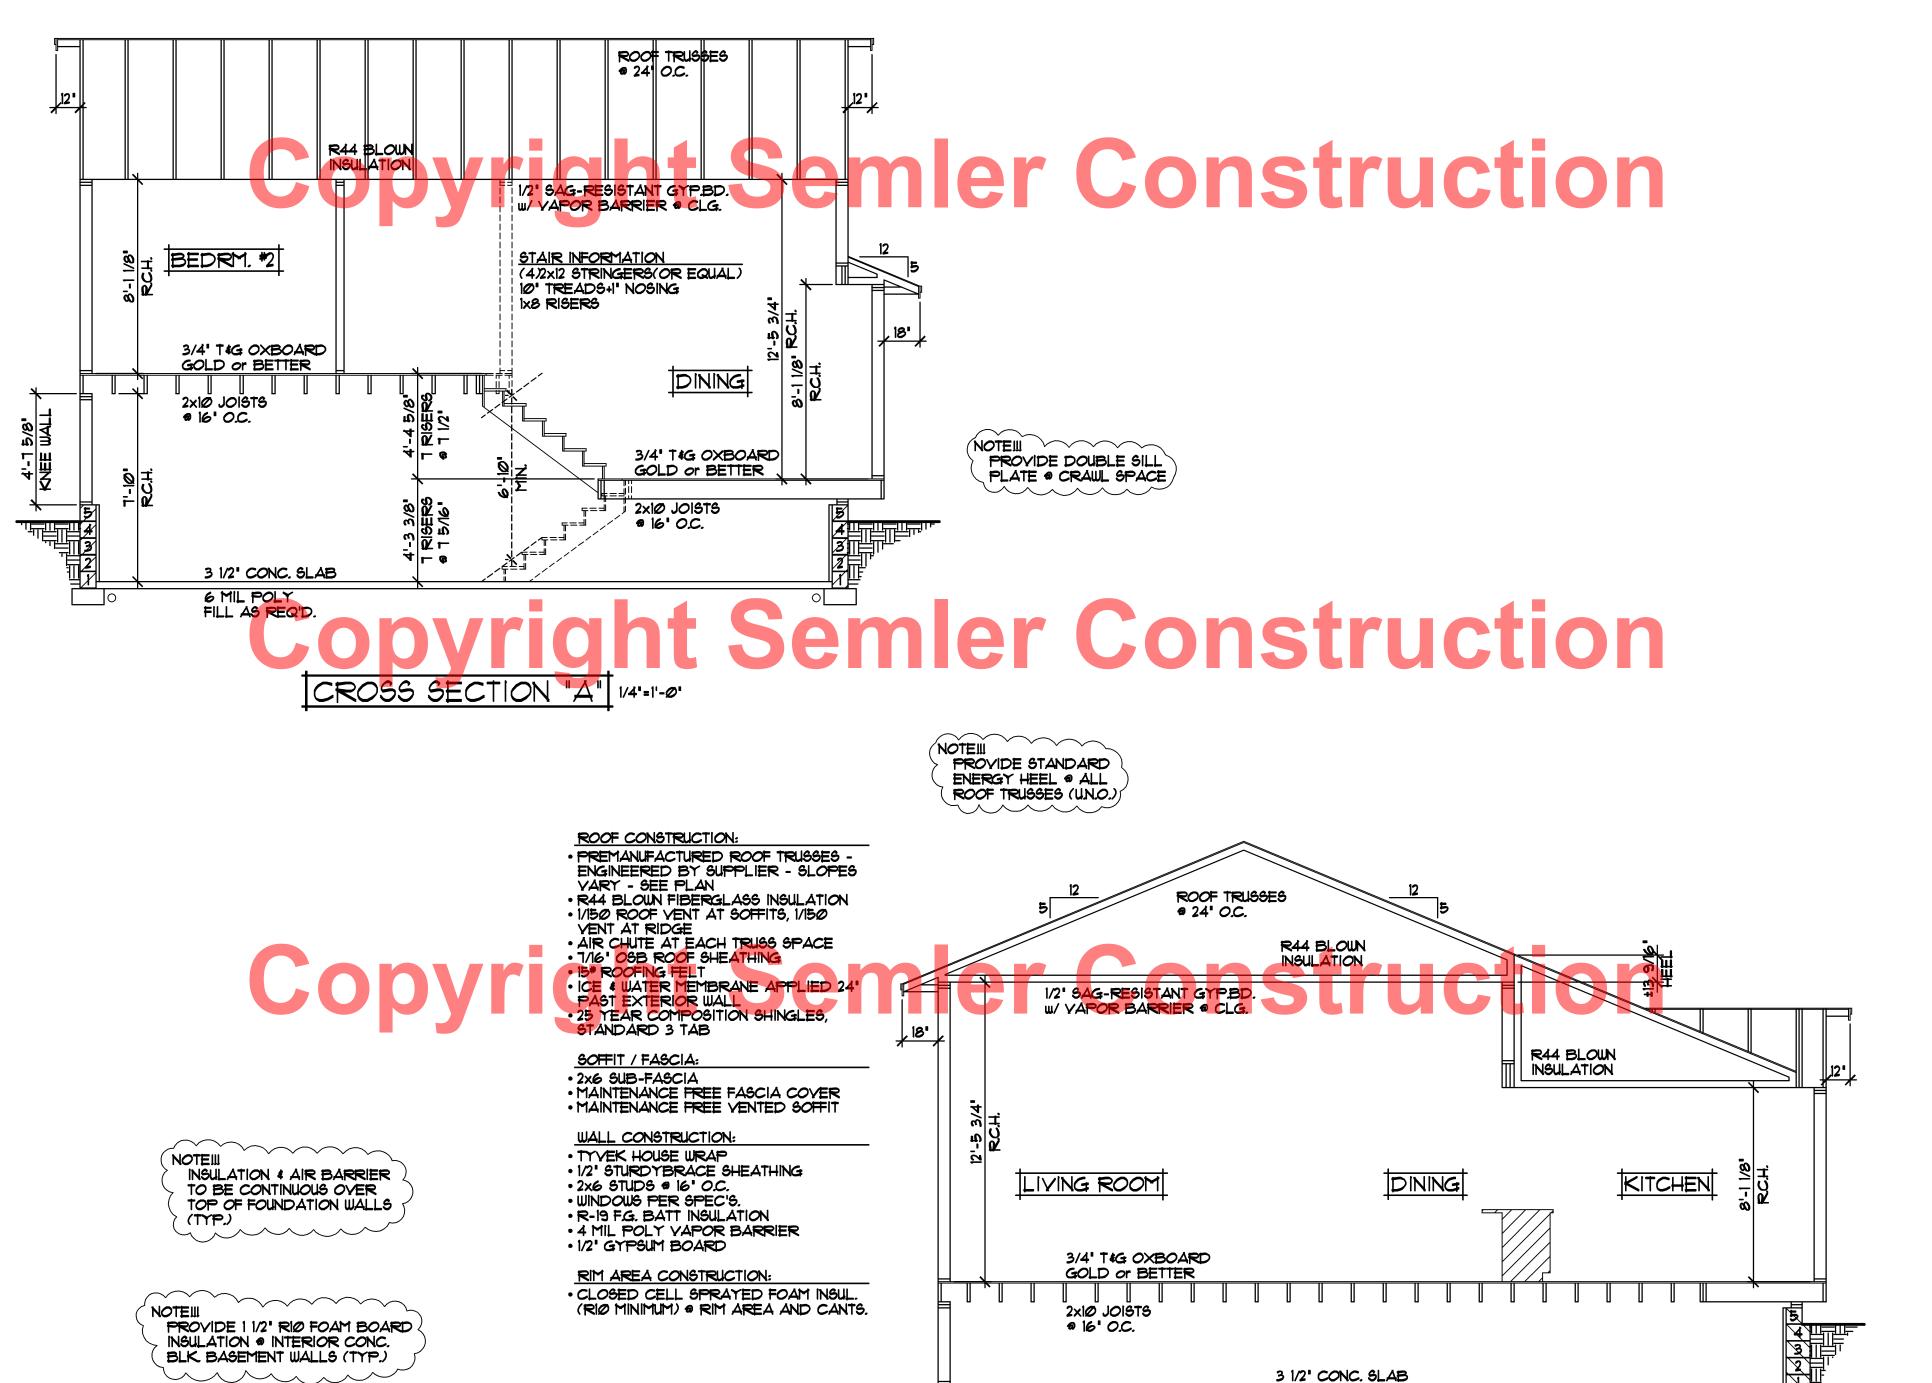

6 MIL POLY FILL AS REQ'D.

CROSS SECTION "B" 1/4'=1'-0'

SILL CONSTRUCTION:

ALL HEIGHT CALCULATIONS FOR

USE OF FULL 8" HIGH BLOCK with

3/8" JOINTS. IF MODULAR BLOCK IS USED, CONTRACTORS SHOULD

ADJUST HEIGHTS ACCORDINGLY

FOUNDATIONS ARE BASED ON THE

• 2x6 SILL PLATE & SEALER • 1/2" ANCHOR BOLTS @ 72" O.C.

FOUNDATION CONSTRUCTION
BLOCK WALL FOUNDATION

(SEE FOUNDATION FOR COURSING)

TO INTERIOR FOUNDATION WALLS

• INSTALL RIØ RIGID FOAM BD. INSULATION

REVISIONS

XX/XX/XX

00000

BY:XX.

XX/XX/XX

00000

00000 BY:XX. X/XX/XX 00000 BY:XX.

SETTING, INC. ACCEPTS NO RESPONSIBILITY FOR ERRORS AND/OR RAWINGS ARE DESIGN CONCEPT ONLY. EVERY EFFORT HAS BEEN MADE PARING THESE PLANS AND CHECKING THEM FOR ACCURACY. THE OWNER, OR, SUBL-CONTRACTORS, AND SUPPLIERS MUST CHECK ALL DETAILS AND EFFORM THE WINTER PROPERTY OF ANY CHANGES OF AN INTERNAL PERSIDED DIPINGS.

ROIX DESIGN and DRAFTING, Inc.

CROIX

SEMLER HOMES

SHEET

4

OF 5

CADD FILE \*

11116