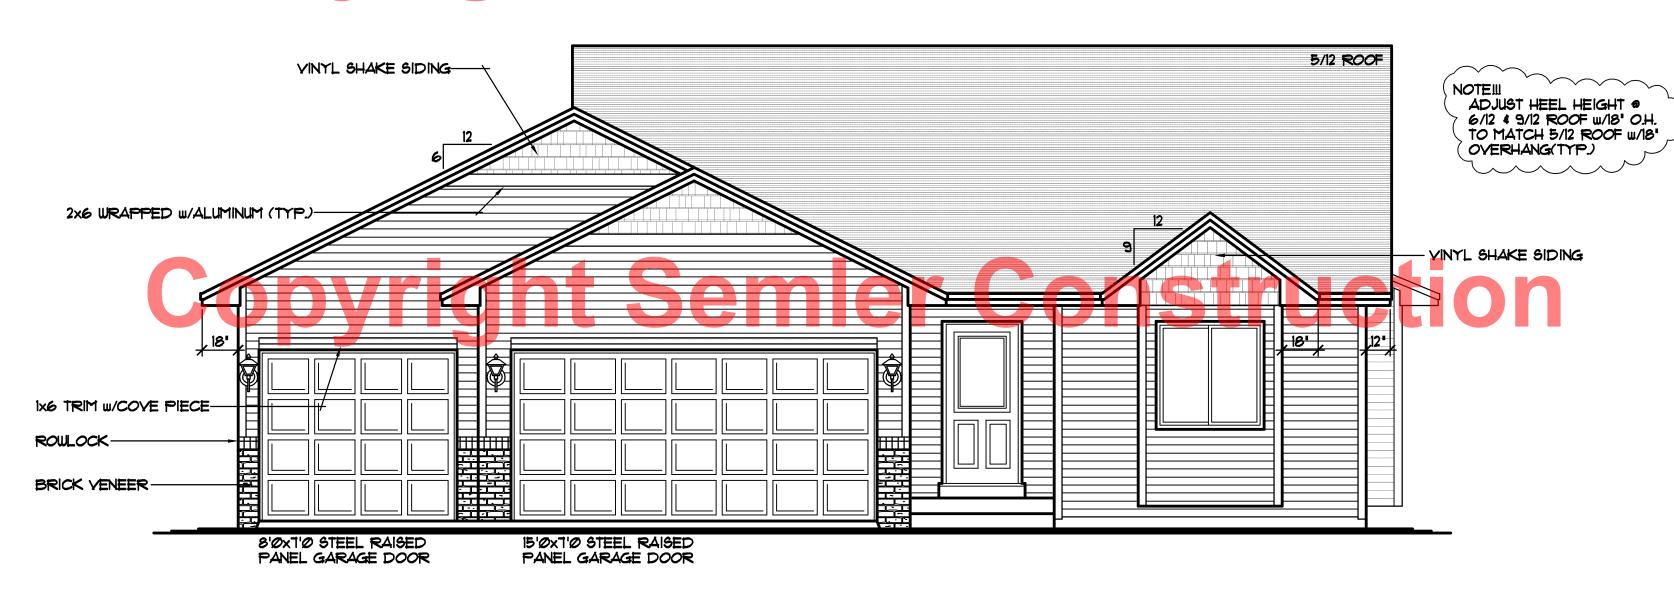

## YINYL SIDING/CORNER TRIM Copyright Semler Copyright Semier Copyri ALUMINUM SOFFITS & FASCIA

FRONT ELEVATION 1000 SQFT. MAIN LEVELS

## Copyright Semler Construction HOFFMAN RESIDENCE

• YINYLITE WINDOW SIZES SPEC'D.

XXXX DUNKIRK COURT LOT 5, BLOCK 2, SPRING LAKE PARK GARDENS BLAINE, MN

> © COPYRIGHT 2010-2011 NOTICE, ALL RIGHTS RESERVED CROIX DESIGN and DRAFTING, INC.