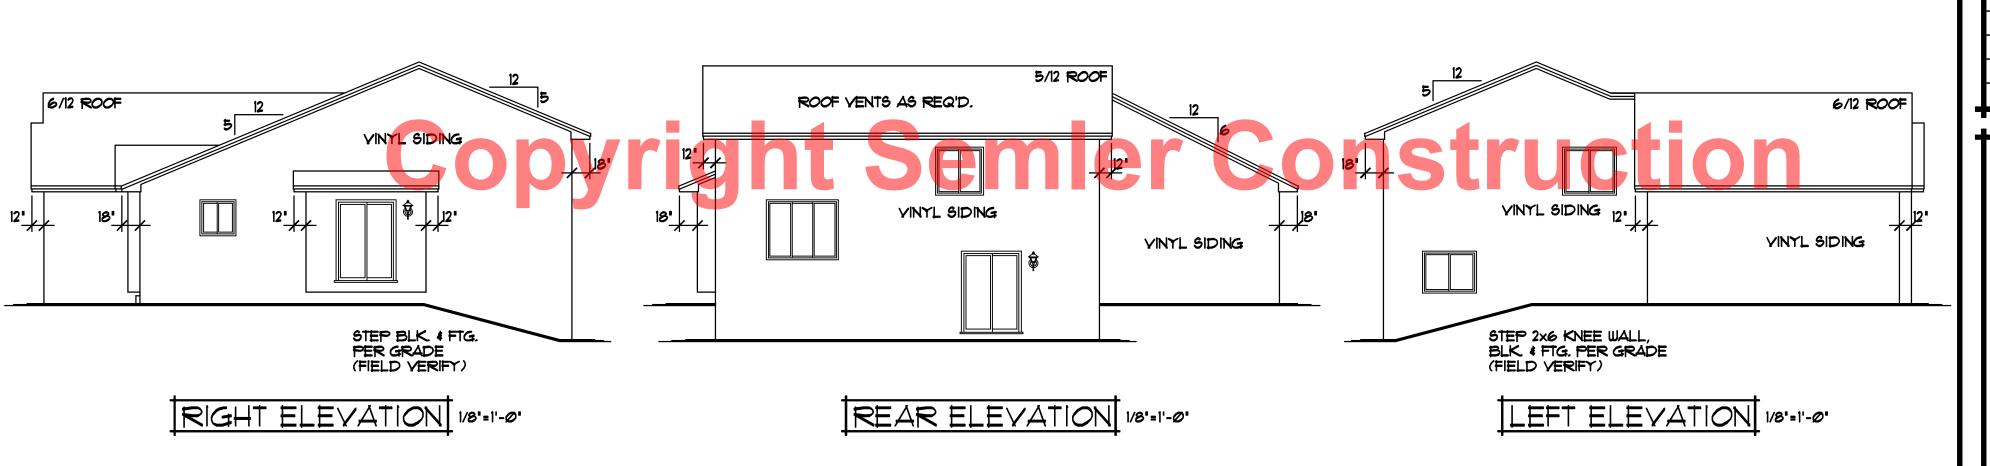

## Copyright Semler Construction HOFFMAN RESIDENCE

• YINYLITE WINDOW SIZES SPEC'D.

XXXX DUNKIRK COURT LOT 5, BLOCK 2, SPRING LAKE PARK GARDENS BLAINE, MN

> © COPYRIGHT 2010-2011 NOTICE, ALL RIGHTS RESERVED CROIX DESIGN and DRAFTING, INC.