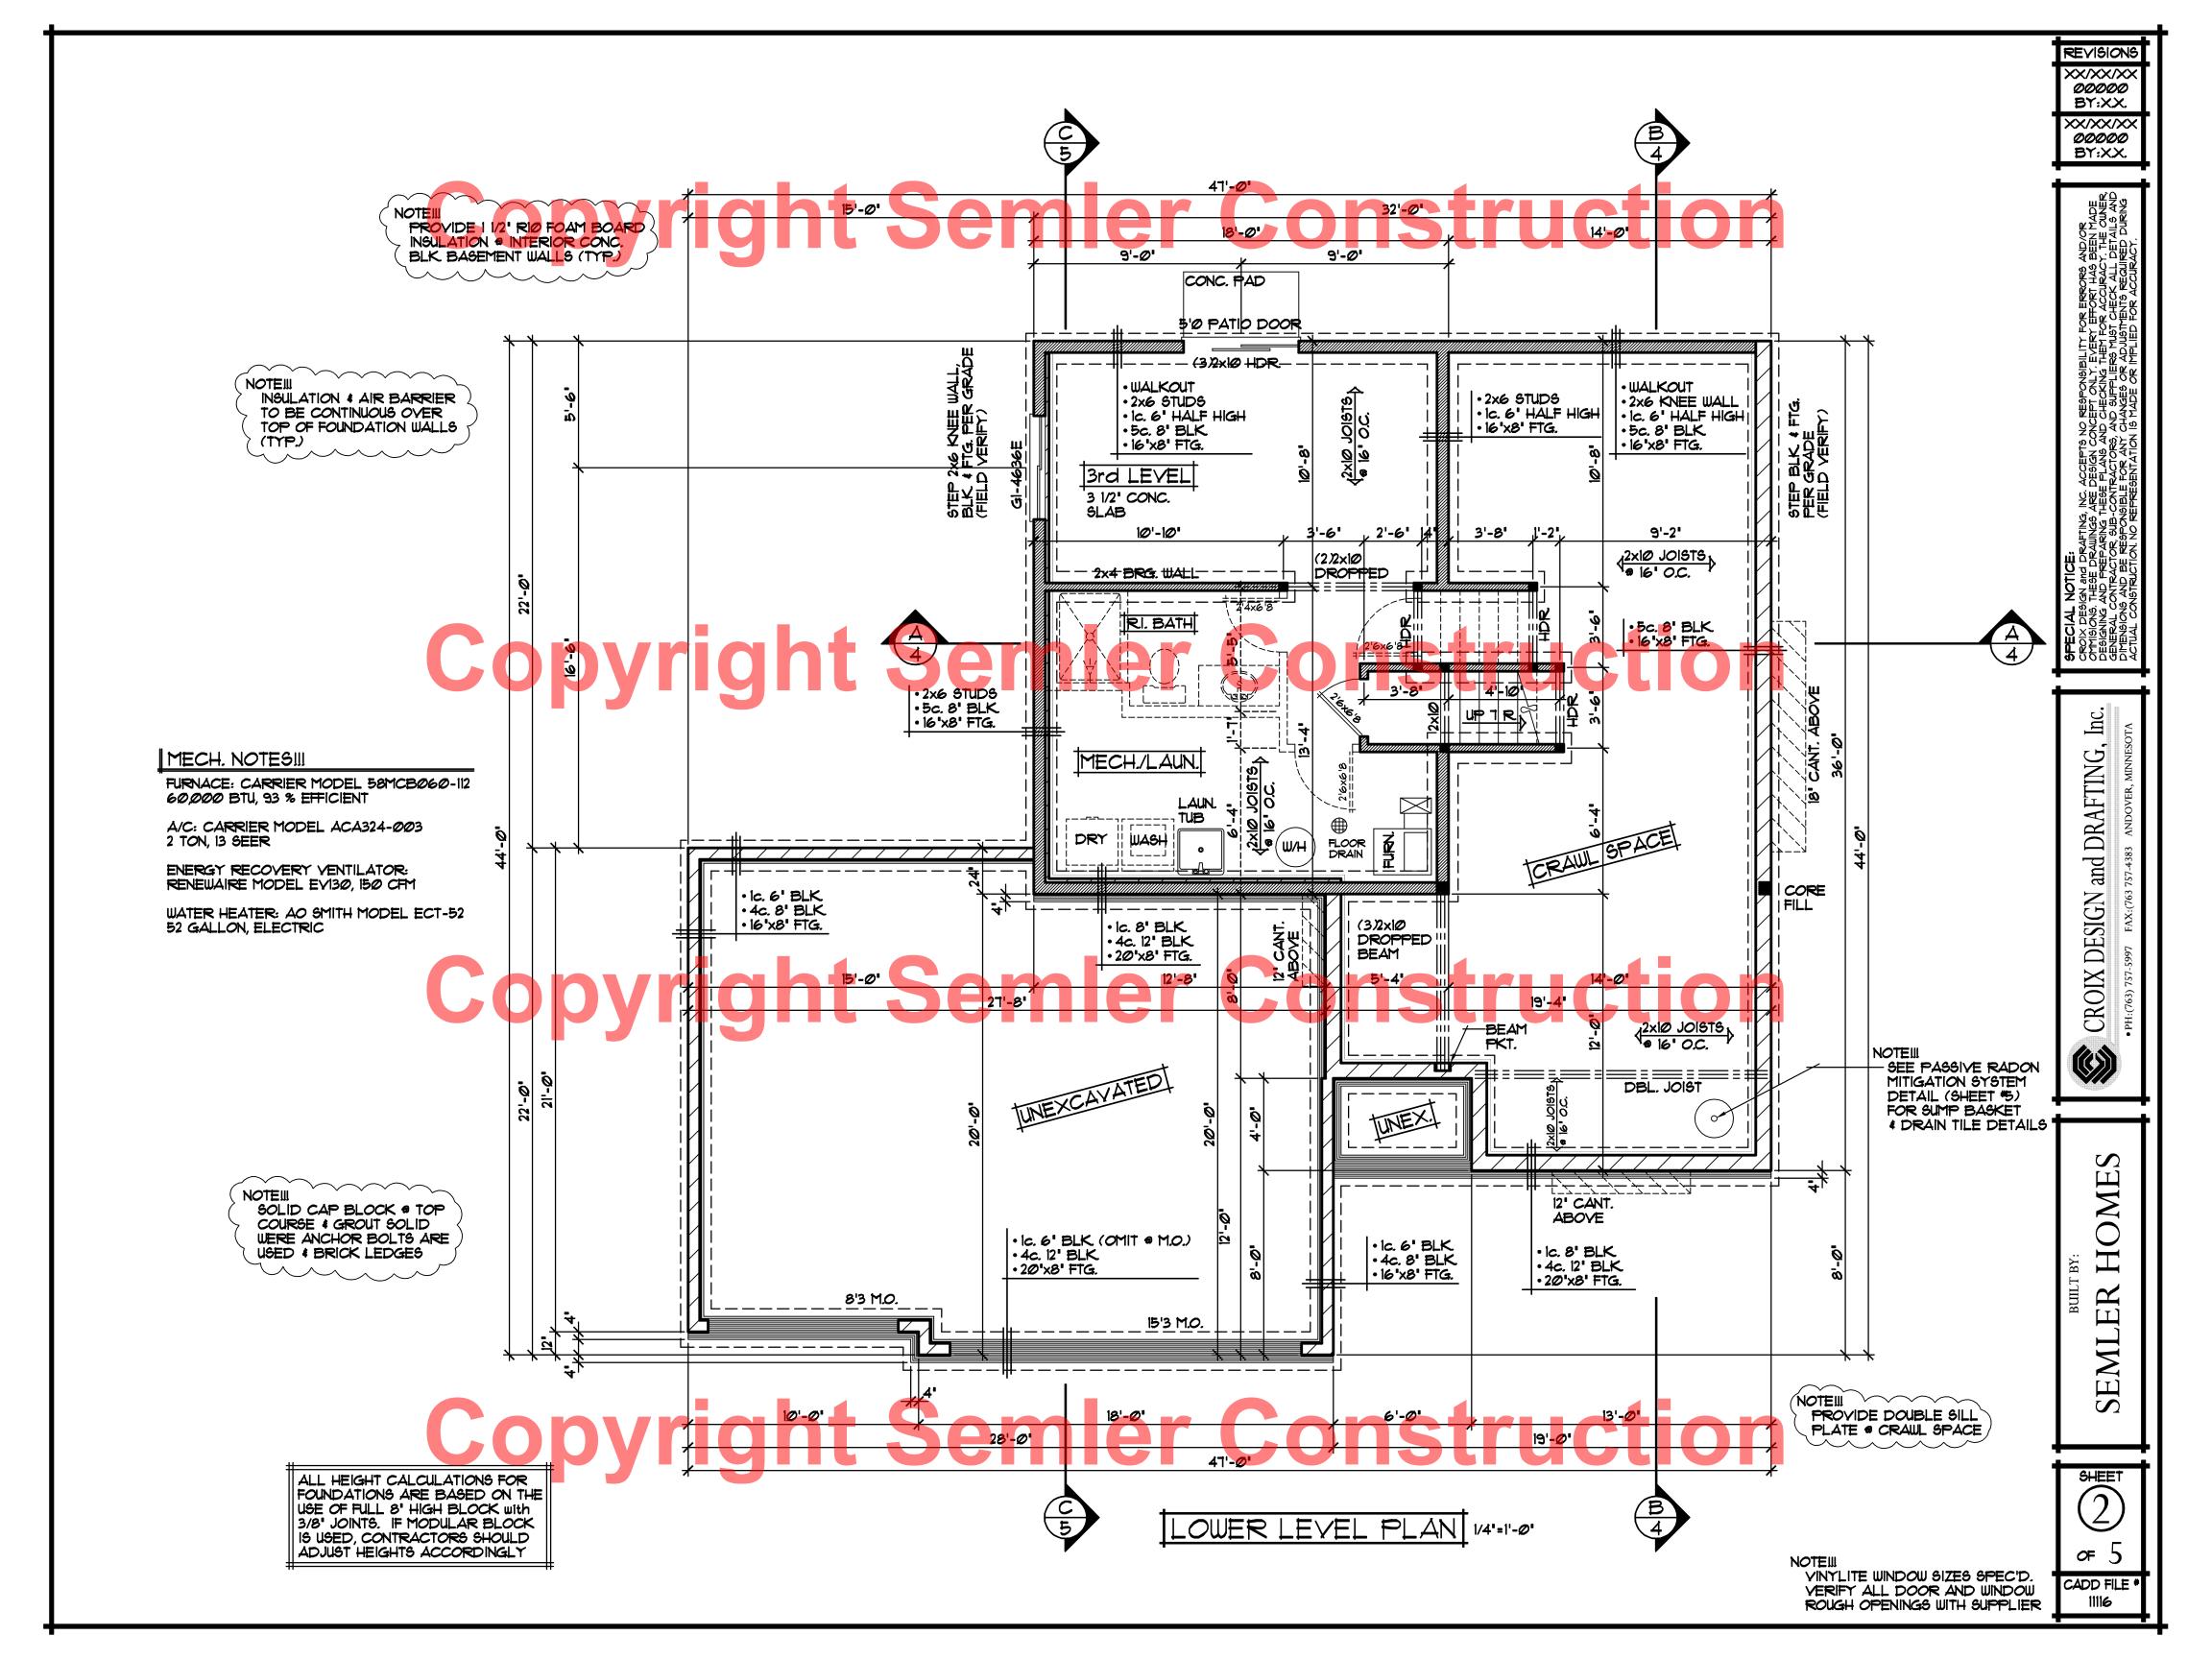

6 MIL POLY FILL AS REQ'D.

CROSS SECTION "B" 1/4'=1'-0'

SILL CONSTRUCTION:

ALL HEIGHT CALCULATIONS FOR

USE OF FULL 8" HIGH BLOCK with

3/8" JOINTS. IF MODULAR BLOCK IS USED, CONTRACTORS SHOULD

ADJUST HEIGHTS ACCORDINGLY

FOUNDATIONS ARE BASED ON THE

• 2x6 SILL PLATE & SEALER • 1/2" ANCHOR BOLTS @ 72" O.C.

FOUNDATION CONSTRUCTION
BLOCK WALL FOUNDATION

(SEE FOUNDATION FOR COURSING)

TO INTERIOR FOUNDATION WALLS

• INSTALL RIØ RIGID FOAM BD. INSULATION

REVISIONS

XX/XX/XX

00000

BY:XX.

XX/XX/XX

00000

00000 BY:XX. X/XX/XX 00000 BY:XX.

SETTING, INC. ACCEPTS NO RESPONSIBILITY FOR ERRORS AND/OR RAWINGS ARE DESIGN CONCEPT ONLY. EVERY EFFORT HAS BEEN MADE PARING THESE PLANS AND CHECKING THEM FOR ACCURACY. THE OWNER, OR, SUBL-CONTRACTORS, AND SUPPLIERS MUST CHECK ALL DETAILS AND EFFORM THE WINTER PROPERTY OF ANY CHANGES OF AN INTERNAL PERSIDED DIPINGS.

ROIX DESIGN and DRAFTING, Inc.

CROIX

SEMLER HOMES

SHEET

4

OF 5

CADD FILE \*

11116