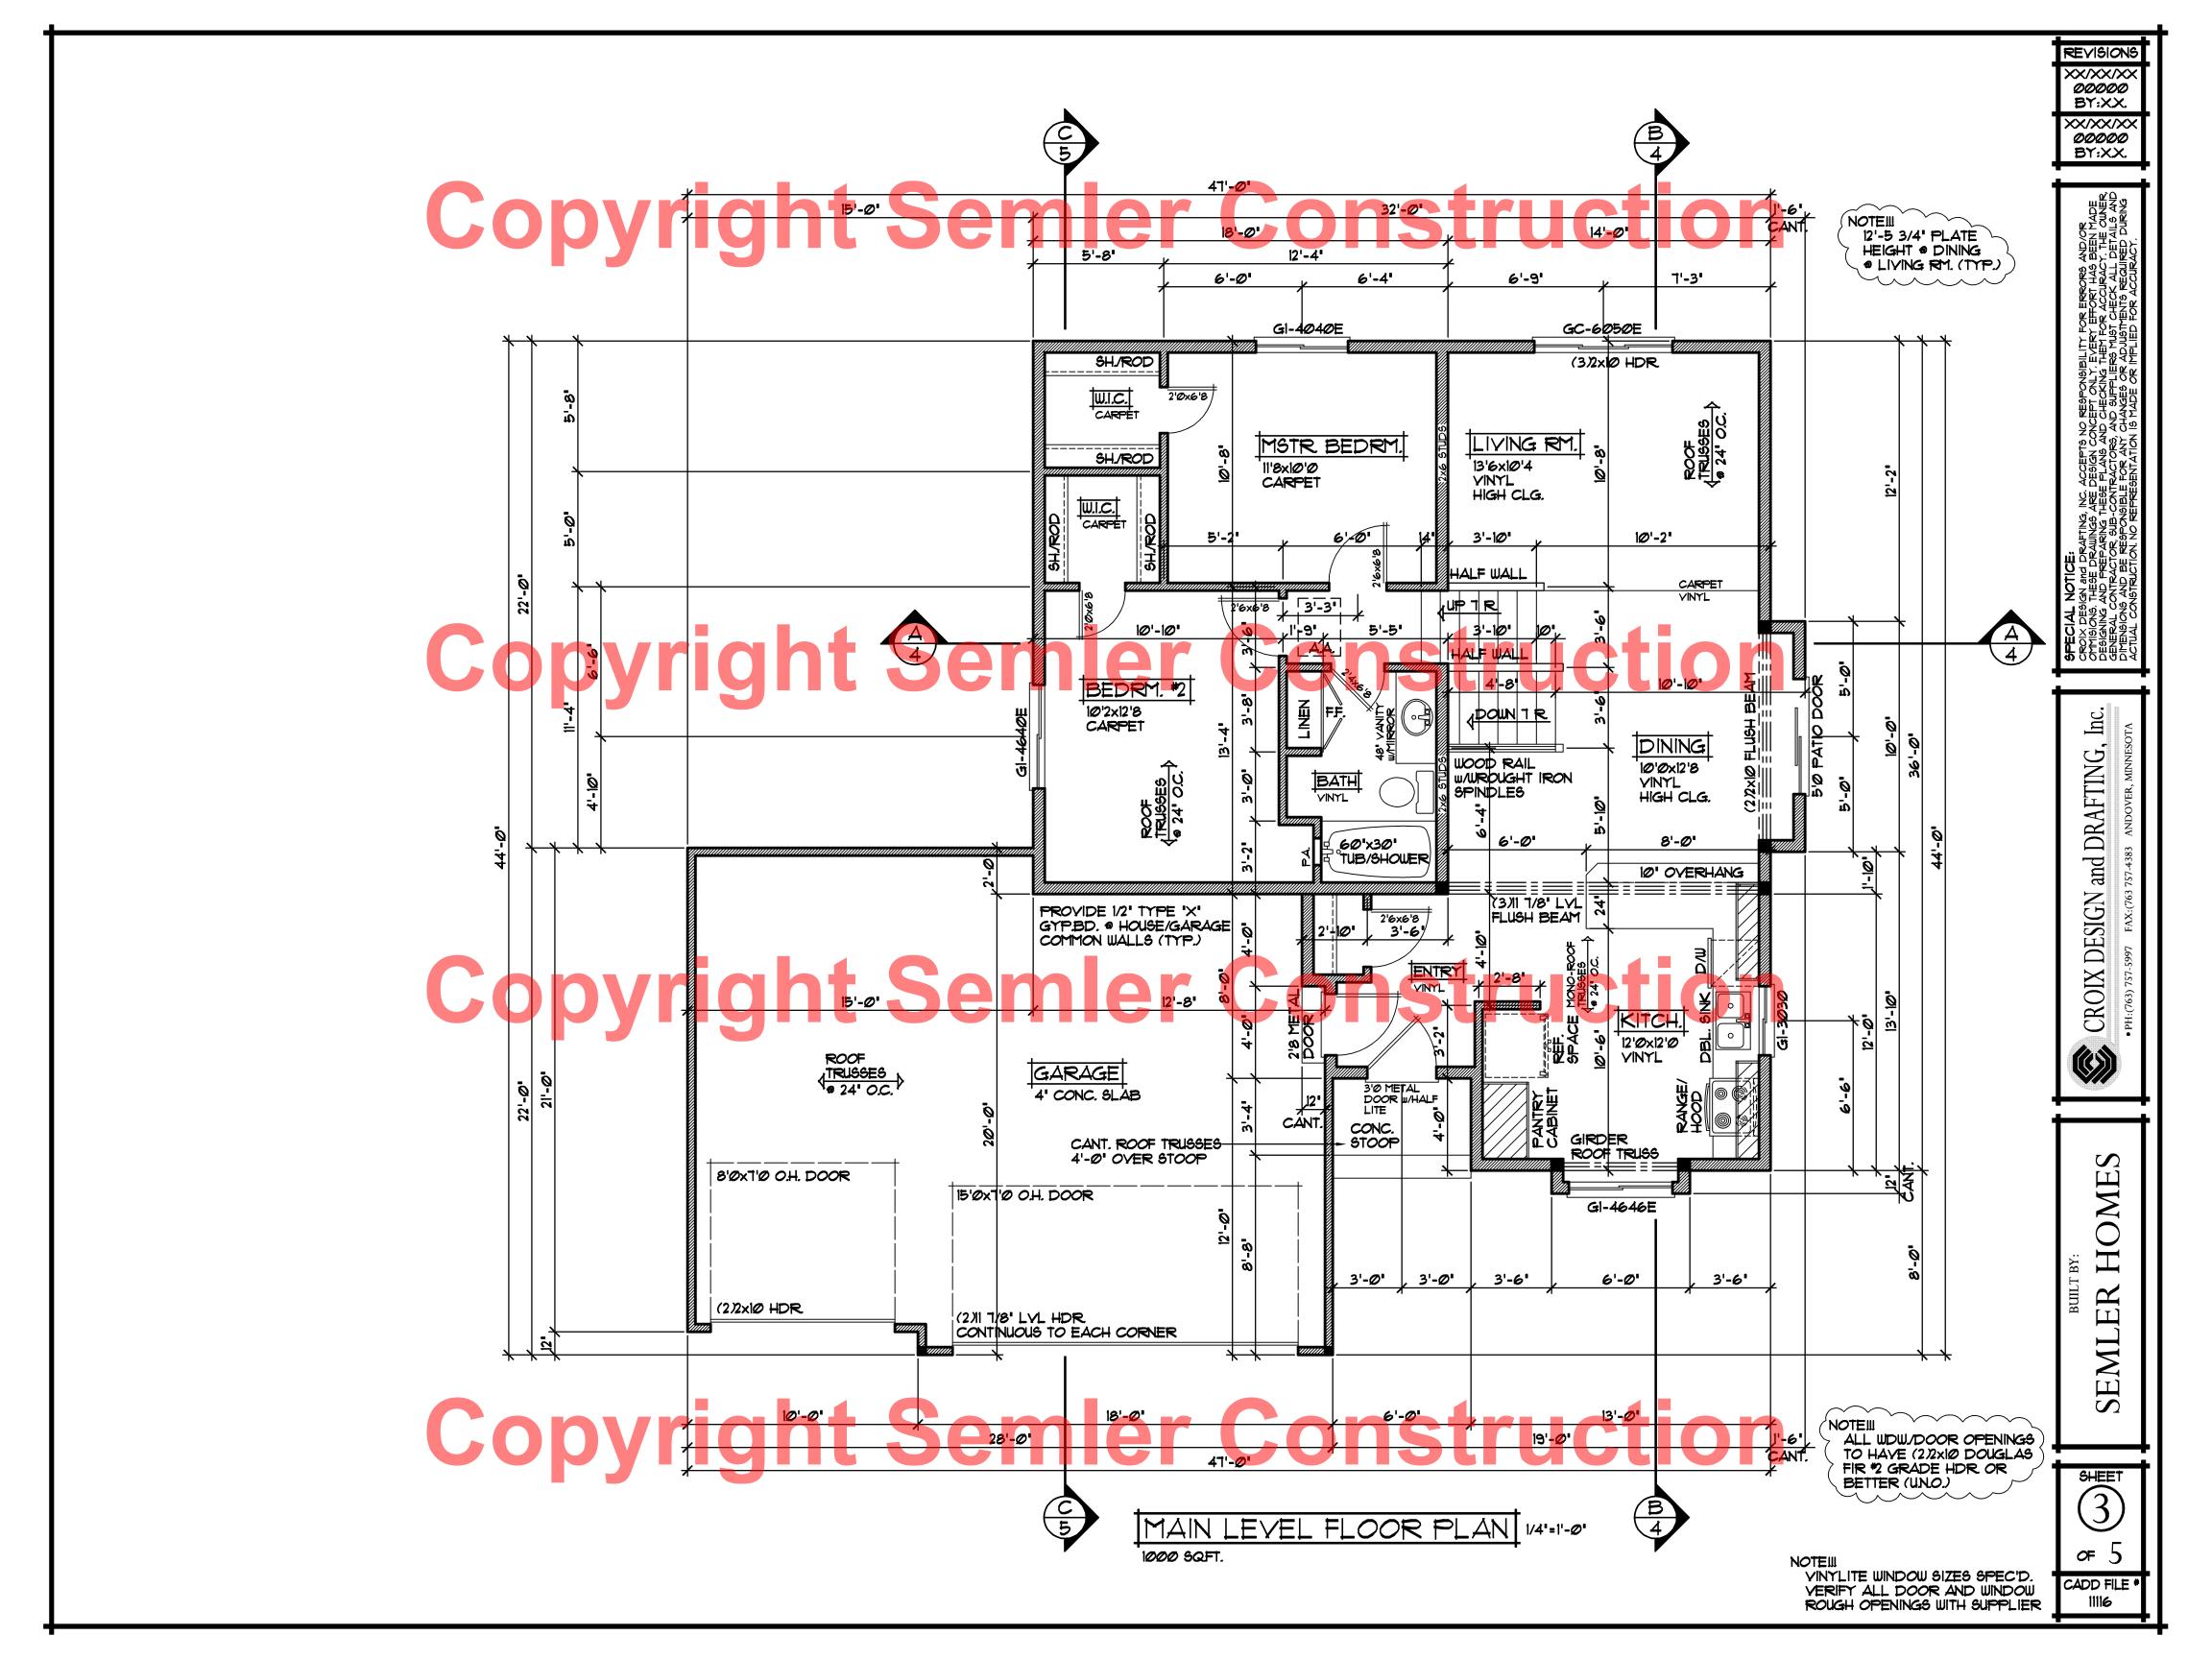

## YINYL SIDING/CORNER TRIM Copyright Semler Copyright Semier Copyri ALUMINUM SOFFITS & FASCIA

FRONT ELEVATION 1000 SQFT. MAIN LEVELS

## Copyright Semler Construction HOFFMAN RESIDENCE

• YINYLITE WINDOW SIZES SPEC'D.

XXXX DUNKIRK COURT LOT 5, BLOCK 2, SPRING LAKE PARK GARDENS BLAINE, MN

> © COPYRIGHT 2010-2011 NOTICE, ALL RIGHTS RESERVED CROIX DESIGN and DRAFTING, INC.

| REVISIONS | BY   |
|-----------|------|
| 10019     | N.F. |
|           |      |
|           |      |
|           |      |
|           |      |

**CROIX DESIGN** 

| DRAWN<br>N.F.        |  |
|----------------------|--|
| CHECKED<br>XX.       |  |
| DATE:<br>12/07/2011  |  |
| &CALE:<br>AS NOTED   |  |
| CADD FILE •<br>IIII6 |  |
| SHEET (1) OF 5       |  |